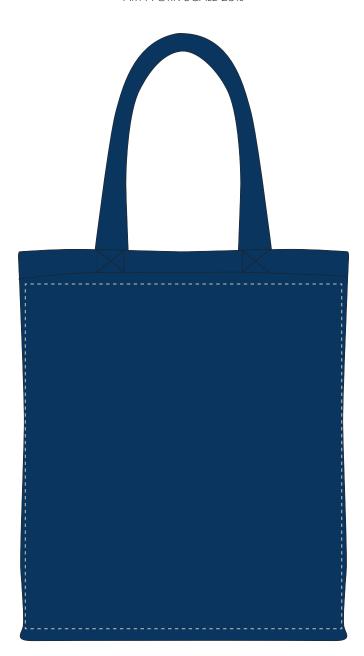

## **PANTONE REFERENCE(S)**

Full colour printing

ARTWORK SCALE 25%

Product Image for visualisation - colours may vary

The dashed line is to demonstrate print area and will not appear on your printed item

## PLEASE NOTE:

- All colours including print and product are for visual purposes only and should not be regarded as the actual colour of the product and print.
- Some products may vary from batch to batch and may differ from previous orders.
- The colour and texture of a product can also have an effect on the final print colour.
- By approving this order we accept that you understand these terms.